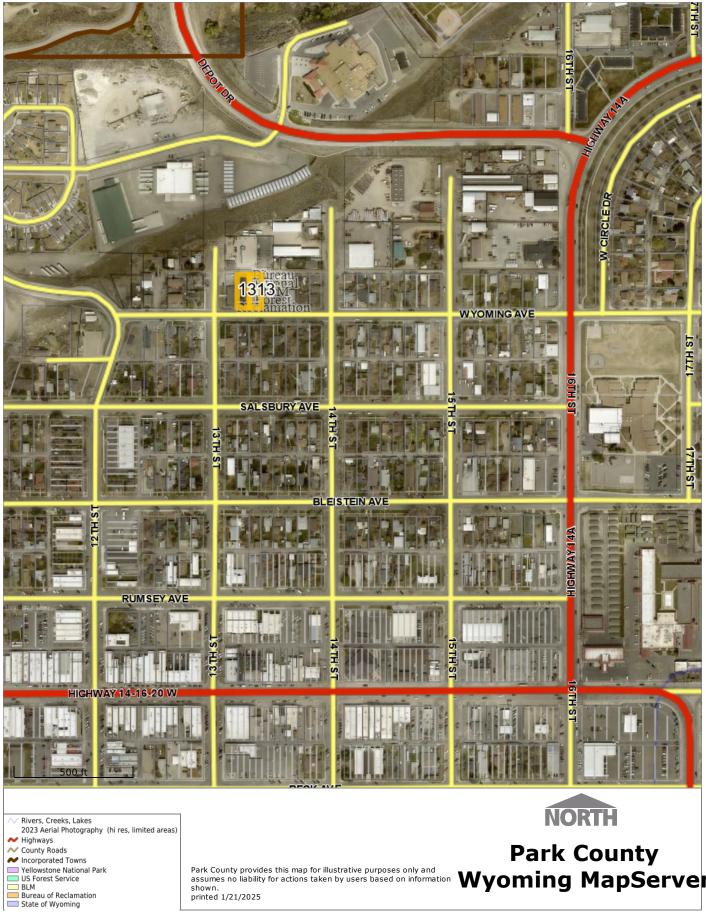

Rivers, Creeks, Lakes 2023 Aerial Photography (hi res, limited areas) 栏 Highways

- Highways
  County Roads
  Incorporated Towns
  Yellowstone National Park
  US Forest Service
  BLM
  Bureau of Reclamation
  State of Wyoming

Park County provides this map for illustrative purposes only and assumes no liability for actions taken by users based on information shown. printed 1/21/2025

NORTH

Park County Wyoming MapServer

Park County provides this map for illustrative purposes only and assumes no liability for actions taken by users based on information shown. printed 1/21/2025

Park County Wyoming MapServer