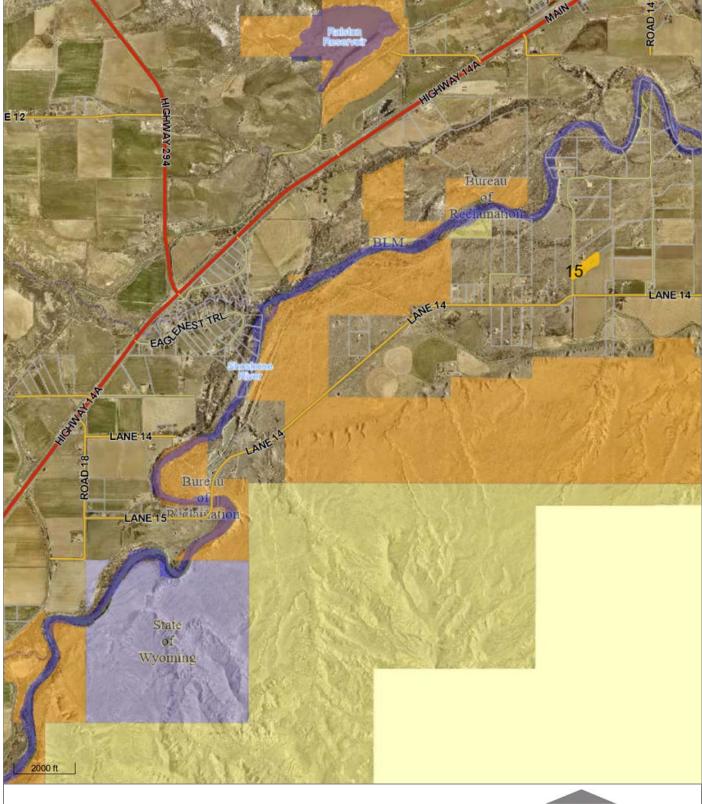

Rivers, Creeks, Lakes 2023 Aerial Photography (hi res, limited areas)

ZU23 Aerial Protography (

Highways

County Roads

Incorporated Towns

Yellowstone National Park

US Forest Service

BLM

Bureau of Reclamation

State of Wyoming

Park County provides this map for illustrative purposes only and assumes no liability for actions taken by users based on information shown. printed 1/16/2024

**Park County Wyoming MapServer**