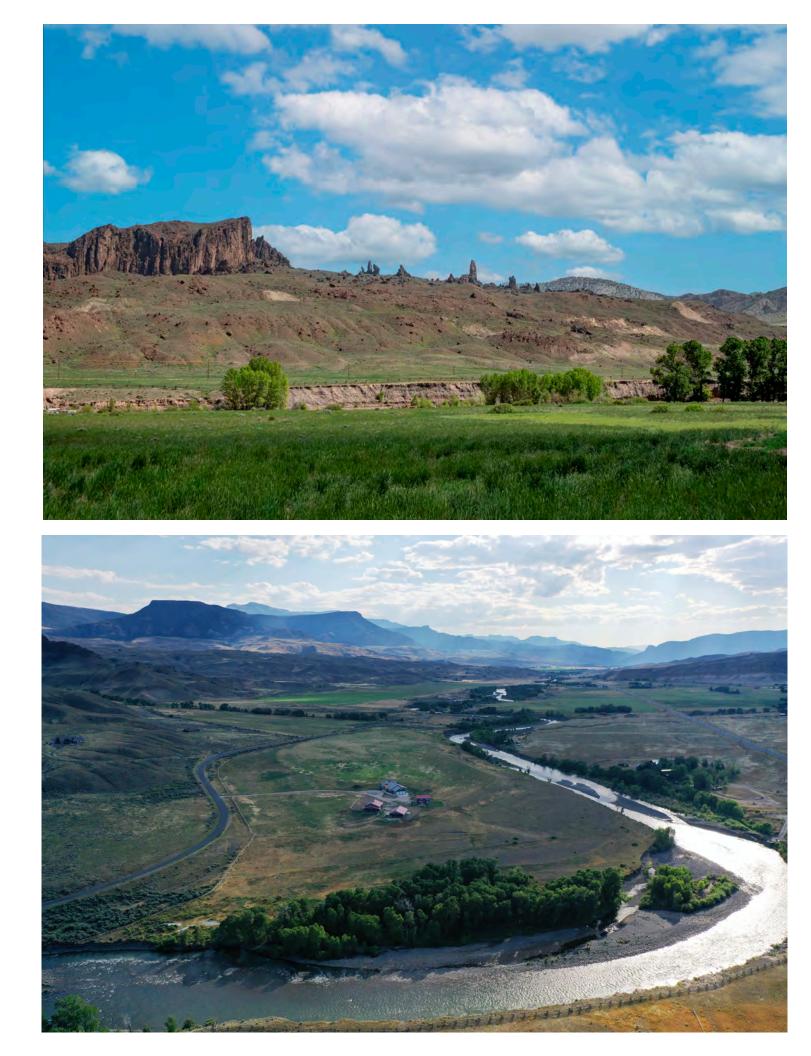

The 50 +/- irrigated acres are primarily watered by a new 4 tower T&L Pivot sprinkler and is currently planted in meadow grass; property is fenced with new buck and rail fence.

The property is conveniently located off Stagecoach Trail in Cody's Wapiti Valley off a quiet paved county road.

Endless recreational opportunities abound in Shoshone National Forest 5 minutes away including hiking, horseback riding, fishing, camping and boating on the Buffalo Bill Reservoir.

Cody, 20 minutes from this property, is home to many western cultural events.