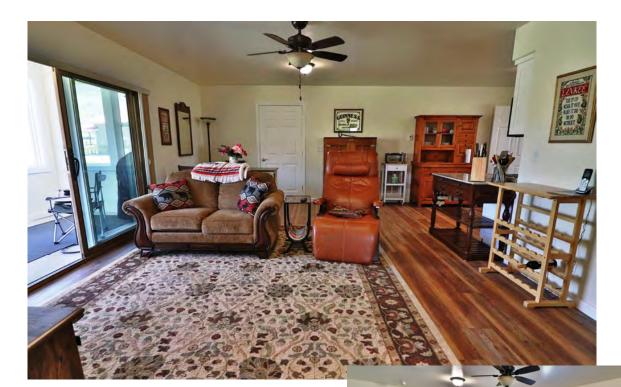

The great room offers large picture windows to capture the mountain views. Custom built in cabinets, engineered pine floors and a wood burning stove/fireplace with a catalytic converter are additional amenities in the great room.

kitchen, powder room, great room, 3 bedrooms (incl master) & 2 downstairs bathrooms: engineered pine

pantry, mudroom, laundry/dog area & upstairs bathroom: vinyl

stairs to basement & stairs to upstairs bedroom, upstairs bedroom, master closet & basement: carpet