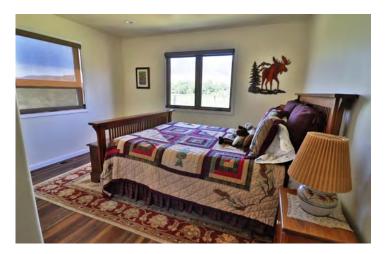

# Master Bedroom

Oversized to accommodate sitting area Exterior door to backyard/patio

# Master Bath

His/Her set up: 2 toilets 6' soaking tub 2 showerheads in shower Custom vanity (2 sinks) Custom linen cabinet

# Master Closet

His/Her set up, (basically 2 closets) with equal sides of built-ins