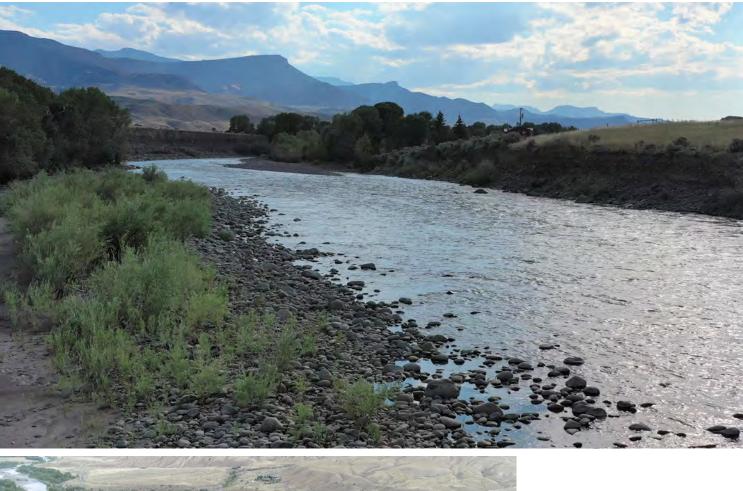

The 50 +/- irrigated acres are primarily watered by a new 4 tower T&L Pivot sprinkler and is currently planted in meadow grass; property is fenced with new buck and rail fence.

The property is conveniently located off Stagecoach Trail in Cody's Wapiti Valley off a quiet paved county road.

Endless recreational opportunities abound in Shoshone National Forest 5 minutes away including hiking, horseback riding, fishing, camping and boating on the Buffalo Bill Reservoir.

Cody, 20 minutes from this property, is home to many western cultural events.