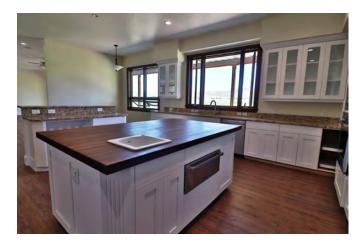

Situated along the Northfork of the Shoshone River, a world class pristine trout fishery, is a stunning 5700+- square foot home offering 4 bedrooms with 4  $\frac{1}{2}$  baths.

The home is high end featuring a spacious/modern kitchen with custom cabinets and granite countertops, Décor kitchen appliances, gas cook top, butcher block island with sink and a large pantry.

# Kitchen

Dacor appliances:

Combo convection oven/microwave Standard oven (electric) 5 burner (gas) cooktop Side/side refrigerator 1 warming drawer Elica Professional Chimney range hood Bosch dishwasher Custom cabinets with granite countertops Butcher block island with sink Pot filler at cooktop Great Room Wood burning stove/fireplace with catalytic converter Built-in cabinets