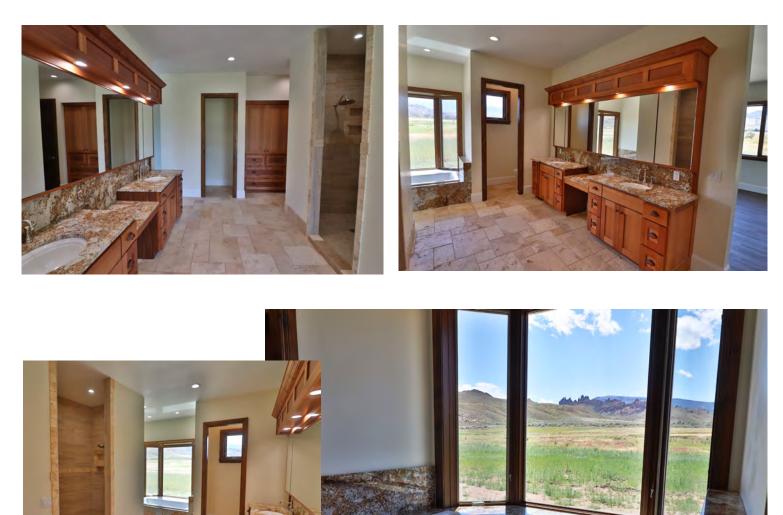

A mud room, laundry room/dog grooming area is off the kitchen with access to the garage.

The oversized master bedroom/bathroom is sure to impress you with a 6 foot soaking tub, walk in tile shower with 2 heads, 2 separate toilets and his/hers walk in closets, custom vanity with 2 sinks and a linen closet.

# Master Bath

His/Her set up: 2 toilets 6' soaking tub 2 showerheads in shower Custom vanity (2 sinks) Custom linen cabinet

# Master Closet

His/Her set up, (basically 2 closets) with equal sides of built-ins