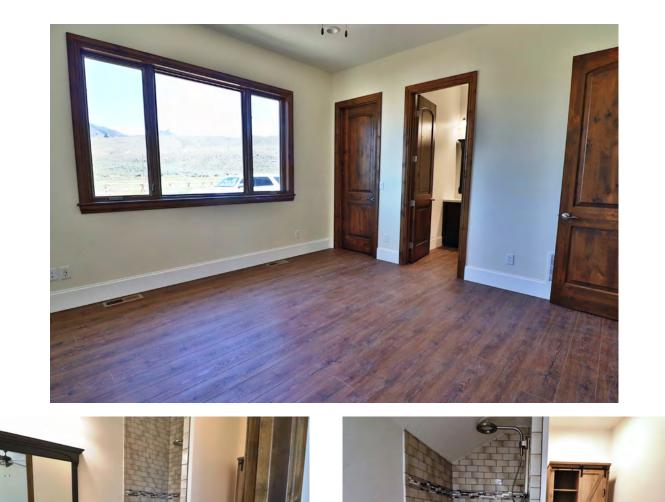

The great room offers large picture windows to capture the mountain views. Custom built in cabinets, engineered pine floors and a wood burning stove/fireplace with a catalytic converter are additional amenities in the great room.