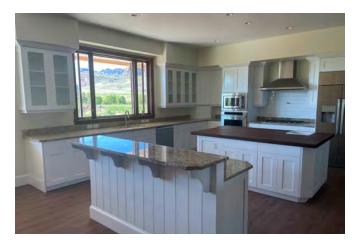

Situated along the Northfork of the Shoshone River, a world class pristine trout fishery, is a stunning 5700+- square foot home offering 4 bedrooms with 4  $\frac{1}{2}$  baths.

The home is high end featuring a spacious/modern kitchen with custom cabinets and granite countertops, Décor kitchen appliances, gas cook top, butcher block island with sink and a large pantry.

# Kitchen

Dacor appliances:

Combo convection oven/microwave Standard oven (electric) 5 burner (gas) cooktop Side/side refrigerator 1 warming drawer Elica Professional Chimney range hood Bosch dishwasher Custom cabinets with granite countertops Butcher block island with sink Pot filler at cooktop Great Room Wood burning stove/fireplace with catalytic converter Built-in cabinets