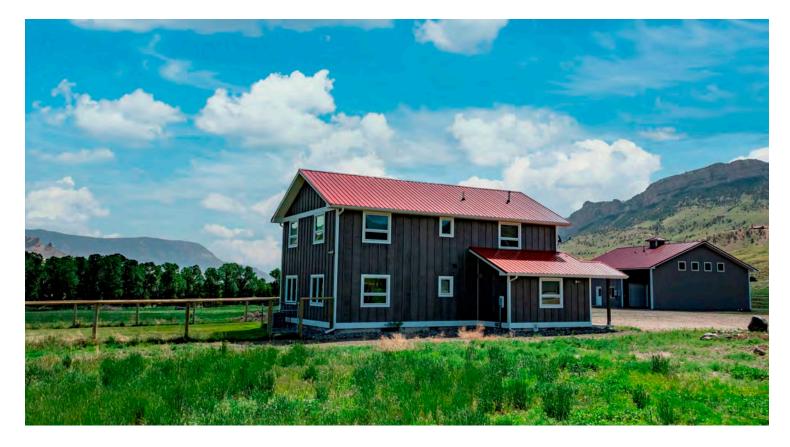

# Main House

4 bedrooms; 4 ½ baths, approx. 5700 square feet, 3 car garage, exterior siding: DiamondKote RigidStack Lap; roof: DaVinci composite ("slate" look), wind tested to 120 mph

Flooring

foyer & master bath: travertine