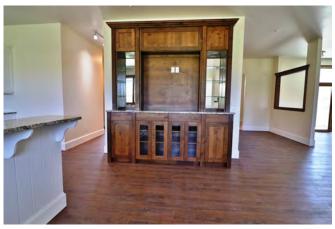

The great room offers large picture windows to capture the mountain views. Custom built in cabinets, engineered pine floors and a wood burning stove/fireplace with a catalytic converter are additional amenities in the great room.

# Kitchen

Dacor appliances:

Combo convection oven/microwave Standard oven (electric) 5 burner (gas) cooktop Side/side refrigerator 1 warming drawer Elica Professional Chimney range hood Bosch dishwasher Custom cabinets with granite countertops Butcher block island with sink Pot filler at cooktop Great Room Wood burning stove/fireplace with catalytic converter Built-in cabinets