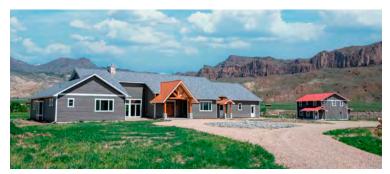

Situated along the Northfork of the Shoshone River, a world class pristine trout fishery, is a stunning 5700+- square foot home offering 4 bedrooms with 4  $\frac{1}{2}$  baths.

The home is high end featuring a spacious/modern kitchen with custom cabinets and granite countertops, Décor kitchen appliances, gas cook top, butcher block island with sink and a large pantry.

The great room offers large picture windows to capture the mountain views. Custom built in cabinets, engineered pine floors and a wood burning stove/fireplace with a catalytic converter are additional amenities in the great room.

# Main House

4 bedrooms; 4 ½ baths, approx. 5700 square feet, 3 car garage, exterior siding: DiamondKote RigidStack Lap; roof: DaVinci composite ("slate" look), wind tested to 120 mph

Flooring

foyer & master bath: travertine