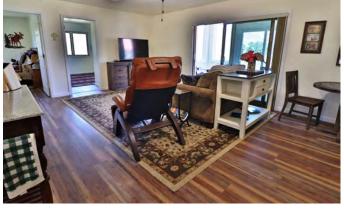

The great room offers large picture windows to capture the mountain views. Custom built in cabinets, engineered pine floors and a wood burning stove/fireplace with a catalytic converter are additional amenities in the great room.

kitchen, powder room, great room, 3 bedrooms (incl master) & 2 downstairs bathrooms: engineered pine

pantry, mudroom, laundry/dog area & upstairs bathroom: vinyl

stairs to basement & stairs to upstairs bedroom, upstairs bedroom, master closet & basement: carpet