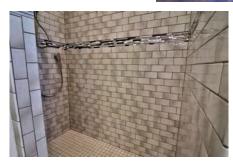

A mud room, laundry room/dog grooming area is off the kitchen with access to the garage.

The oversized master bedroom/bathroom is sure to impress you with a 6 foot soaking tub, walk in tile shower with 2 heads, 2 separate toilets and his/hers walk in closets, custom vanity with 2 sinks and a linen closet.

# Master Bath

His/Her set up: 2 toilets 6' soaking tub 2 showerheads in shower Custom vanity (2 sinks) Custom linen cabinet