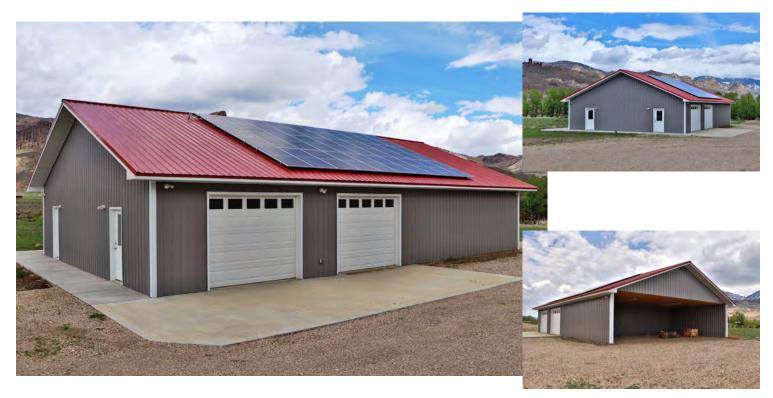

AAA

New active solar system installed. Solar power services in all dwellings resulting in extremely low power bills.

A guest cottage is approximately 2200 square feet with 3 bedrooms, 2 bathrooms, 2 apartment sized kitchens, 2 family rooms, a fenced dog yard and sun room/coffee room.

A heated shop offers a large workspace area with a floor drain, area for equipment storage and an open area on east side for equipment/trailer storage. The horse barn offers 3 heated stalls with corral turn outs, multiple frost-free hydrants with electrical outlets for heaters, a hay storage area, an enclosed hot sink area with washer/dryer hook up and toilet and a hayloft with ground level hay storage space with overhead door access to inside.

## **Guest House/Office Building**

approx. 2200 square feet,

exterior siding: DiamondKote Board & Batten;

roof: metal

Downstairs guest quarters:

2 bedrooms, 1 bath, apartment size kitchen, en-

closed patio, fenced yard with grass

Entry with washer/dryer hook-up

Upstairs: office layout but could be utilized as living quarters

1 doored room, 1 bath, "bullpen" open space, kitchenette (sink, mini fridge), storage area

Custom window coverings both up & downstairs **Shop** 

# Snop

metal building

Large area for workshop

Separate area for equipment (enclosed with garage doors)

Open area on east side for trailers/equipment storage Heated but no water