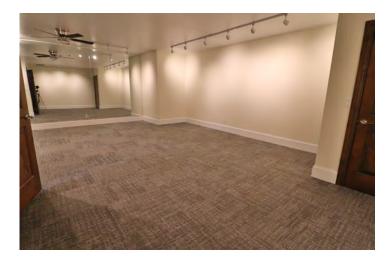

## **Guest House/Office Building**

approx. 2200 square feet,

exterior siding: DiamondKote Board & Batten;

roof: metal

Downstairs guest quarters:

2 bedrooms, 1 bath, apartment size kitchen, en-

closed patio, fenced yard with grass

Entry with washer/dryer hook-up

Upstairs: office layout but could be utilized as living quarters

1 doored room, 1 bath, "bullpen" open space, kitchenette (sink, mini fridge), storage area

Custom window coverings both up & downstairs **Shop** 