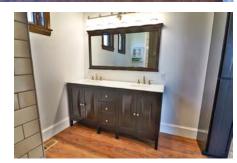

A mud room, laundry room/dog grooming area is off the kitchen with access to the garage.

The oversized master bedroom/bathroom is sure to impress you with a 6 foot soaking tub, walk in tile shower with 2 heads, 2 separate toilets and his/hers walk in closets, custom vanity with 2 sinks and a linen closet.

# Master Bath

His/Her set up: 2 toilets 6' soaking tub 2 showerheads in shower Custom vanity (2 sinks) Custom linen cabinet