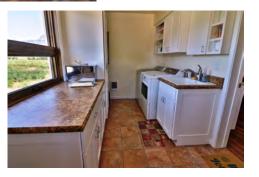

AAA

New active solar system installed. Solar power services in all dwellings resulting in extremely low power bills.

A guest cottage is approximately 2200 square feet with 3 bedrooms, 2 bathrooms, 2 apartment sized kitchens, 2 family rooms, a fenced dog yard and sun room/coffee room.

## **Guest House/Office Building**

approx. 2200 square feet,

exterior siding: DiamondKote Board & Batten;

roof: metal

Downstairs guest quarters:

2 bedrooms, 1 bath, apartment size kitchen, en-

closed patio, fenced yard with grass