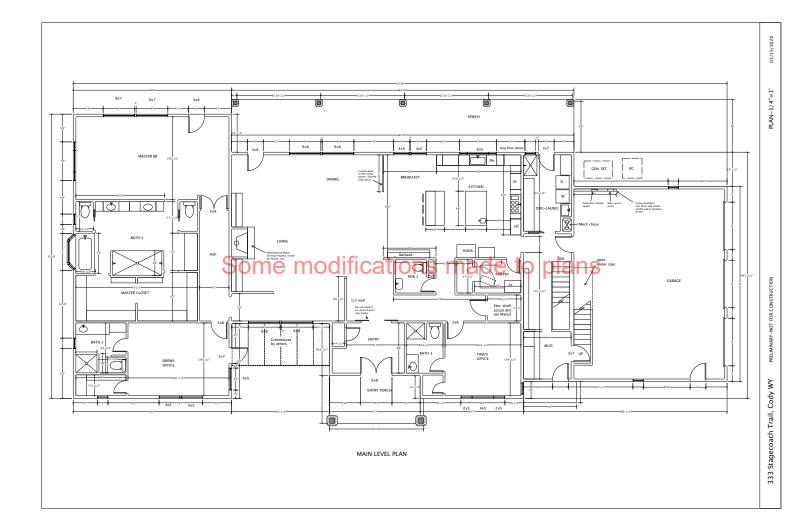

# Main House

4 bedrooms; 4 ½ baths, approx. 5700 square feet, 3 car garage, exterior siding: DiamondKote RigidStack Lap; roof: DaVinci composite ("slate" look), wind tested to 120 mph

Flooring

foyer & master bath: travertine

kitchen, powder room, great room, 3 bedrooms (incl master) & 2 downstairs bathrooms: engineered pine

pantry, mudroom, laundry/dog area & upstairs bathroom: vinyl

stairs to basement & stairs to upstairs bedroom, upstairs bedroom, master closet & basement: carpet

# Kitchen

Dacor appliances:

Combo convection oven/microwave Standard oven (electric) 5 burner (gas) cooktop Side/side refrigerator 1 warming drawer Elica Professional Chimney range hood Bosch dishwasher Custom cabinets with granite countertops Butcher block island with sink Pot filler at cooktop Great Room Wood burning stove/fireplace with catalytic converter Built-in cabinets

# Master Bedroom

Oversized to accommodate sitting area Exterior door to backyard/patio

# Master Bath

His/Her set up: 2 toilets 6' soaking tub 2 showerheads in shower Custom vanity (2 sinks) Custom linen cabinet

# Master Closet

His/Her set up, (basically 2 closets) with equal sides of built-ins