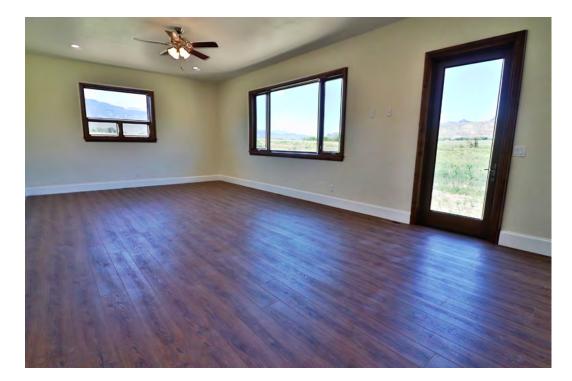

The great room offers large picture windows to capture the mountain views. Custom built in cabinets, engineered pine floors and a wood burning stove/fireplace with a catalytic converter are additional amenities in the great room.