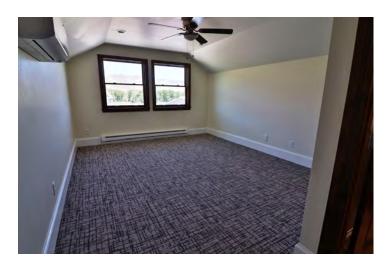

# Main House

4 bedrooms; 4 ½ baths, approx. 5700 square feet, 3 car garage, exterior siding: DiamondKote RigidStack Lap; roof: DaVinci composite ("slate" look), wind tested to 120 mph

Flooring

foyer & master bath: travertine

kitchen, powder room, great room, 3 bedrooms (incl master) & 2 downstairs bathrooms: engineered pine

pantry, mudroom, laundry/dog area & upstairs bathroom: vinyl

stairs to basement & stairs to upstairs bedroom, upstairs bedroom, master closet & basement: carpet

# Master Bedroom

Oversized to accommodate sitting area Exterior door to backyard/patio