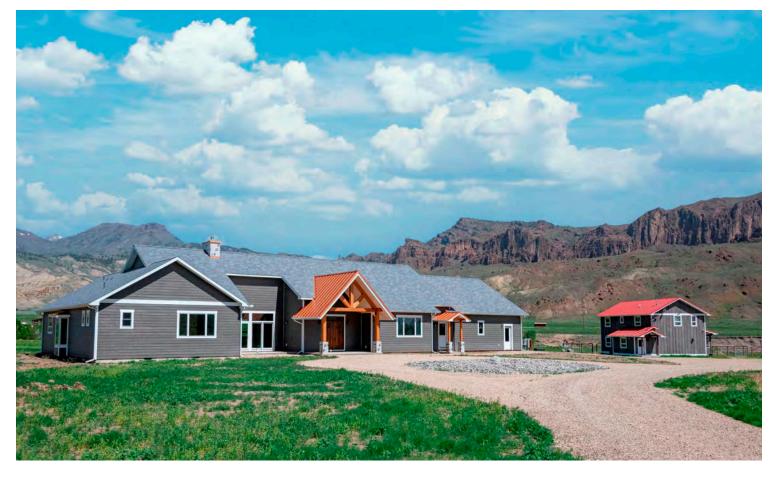

Situated along the Northfork of the Shoshone River, a world class pristine trout fishery, is a stunning 5700+- square foot home offering 4 bedrooms with 4  $\frac{1}{2}$  baths.

The home is high end featuring a spacious/modern kitchen with custom cabinets and granite countertops, Décor kitchen appliances, gas cook top, butcher block island with sink and a large pantry.

# Main House

4 bedrooms; 4 ½ baths, approx. 5700 square feet, 3 car garage, exterior siding: DiamondKote RigidStack Lap; roof: DaVinci composite ("slate" look), wind tested to 120 mph

Flooring

foyer & master bath: travertine