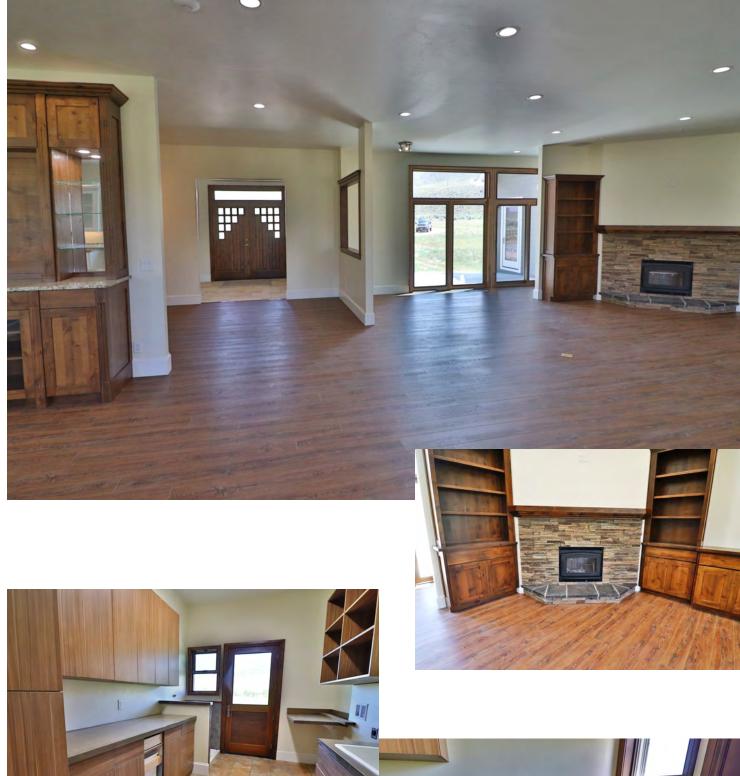

Situated along the Northfork of the Shoshone River, a world class pristine trout fishery, is a stunning 5700+- square foot home offering 4 bedrooms with 4  $\frac{1}{2}$  baths.

The home is high end featuring a spacious/modern kitchen with custom cabinets and granite countertops, Décor kitchen appliances, gas cook top, butcher block island with sink and a large pantry.

The great room offers large picture windows to capture the mountain views. Custom built in cabinets, engineered pine floors and a wood burning stove/fireplace with a catalytic converter are additional amenities in the great room.

# Kitchen

Dacor appliances:

Combo convection oven/microwave Standard oven (electric) 5 burner (gas) cooktop Side/side refrigerator 1 warming drawer Elica Professional Chimney range hood Bosch dishwasher Custom cabinets with granite countertops Butcher block island with sink Pot filler at cooktop Great Room Wood burning stove/fireplace with catalytic converter Built-in cabinets