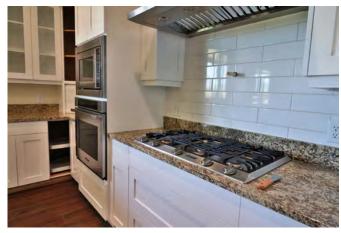

Situated along the Northfork of the Shoshone River, a world class pristine trout fishery, is a stunning 5700+- square foot home offering 4 bedrooms with 4  $\frac{1}{2}$  baths.

The home is high end featuring a spacious/modern kitchen with custom cabinets and granite countertops, Décor kitchen appliances, gas cook top, butcher block island with sink and a large pantry.

# Kitchen

Dacor appliances:

Combo convection oven/microwave Standard oven (electric) 5 burner (gas) cooktop Side/side refrigerator 1 warming drawer Elica Professional Chimney range hood Bosch dishwasher Custom cabinets with granite countertops Butcher block island with sink Pot filler at cooktop Great Room Wood burning stove/fireplace with catalytic converter Built-in cabinets