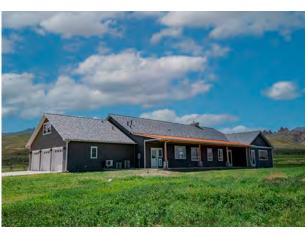

Situated along the Northfork of the Shoshone River, a world class pristine trout fishery, is a stunning 5700+- square foot home offering 4 bedrooms with 4  $\frac{1}{2}$  baths.

The home is high end featuring a spacious/modern kitchen with custom cabinets and granite countertops, Décor kitchen appliances, gas cook top, butcher block island with sink and a large pantry.

# Main House

4 bedrooms; 4 ½ baths, approx. 5700 square feet, 3 car garage, exterior siding: DiamondKote RigidStack Lap; roof: DaVinci composite ("slate" look), wind tested to 120 mph

Flooring

foyer & master bath: travertine