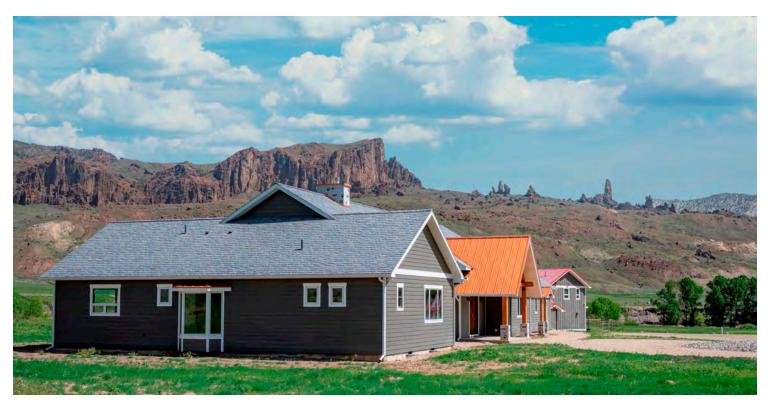

# Main House

4 bedrooms; 4 ½ baths, approx. 5700 square feet, 3 car garage, exterior siding: DiamondKote RigidStack Lap; roof: DaVinci composite ("slate" look), wind tested to 120 mph

Flooring

foyer & master bath: travertine

## **Guest House/Office Building**

approx. 2200 square feet,

exterior siding: DiamondKote Board & Batten;

roof: metal

Downstairs guest quarters:

2 bedrooms, 1 bath, apartment size kitchen, en-

closed patio, fenced yard with grass