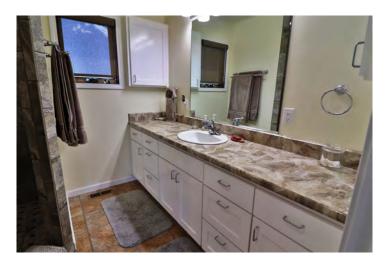

A mud room, laundry room/dog grooming area is off the kitchen with access to the garage.

The oversized master bedroom/bathroom is sure to impress you with a 6 foot soaking tub, walk in tile shower with 2 heads, 2 separate toilets and his/hers walk in closets, custom vanity with 2 sinks and a linen closet.

# Master Bath

His/Her set up: 2 toilets 6' soaking tub 2 showerheads in shower Custom vanity (2 sinks) Custom linen cabinet