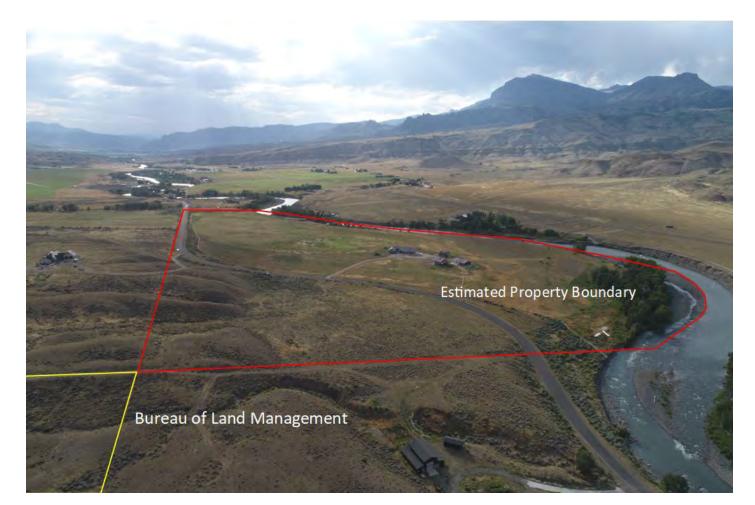

The 50 +/- irrigated acres are primarily watered by a new 4 tower T&L Pivot sprinkler and is currently planted in meadow grass; property is fenced with new buck and rail fence.

The property is conveniently located off Stagecoach Trail in Cody's Wapiti Valley off a quiet paved county road.

# Water Rights

50 acres Shoshone River (North Fork)

100 acre feet Buffalo Bill Reservoir (Bureau of Reclamation contract)