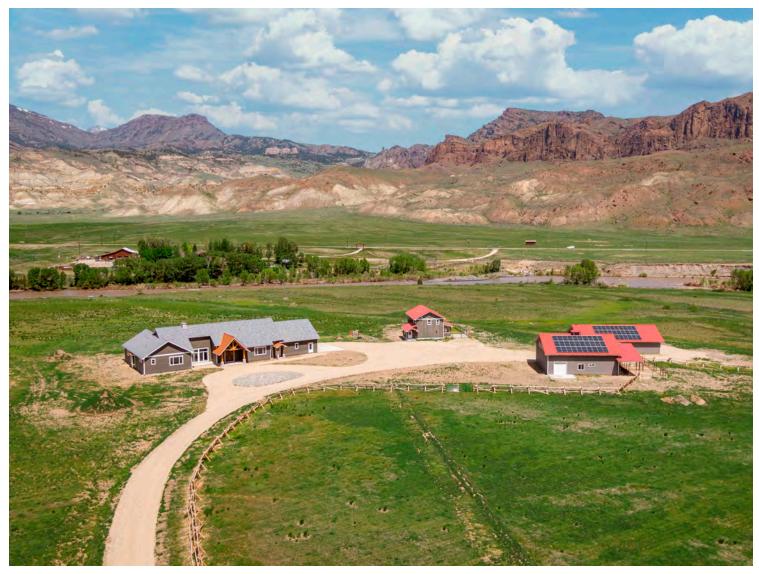

Situated along the Northfork of the Shoshone River, a world class pristine trout fishery, is a stunning 5700+- square foot home offering 4 bedrooms with 4  $\frac{1}{2}$  baths.

The home is high end featuring a spacious/modern kitchen with custom cabinets and granite countertops, Décor kitchen appliances, gas cook top, butcher block island with sink and a large pantry.

AAA

New active solar system installed. Solar power services in all dwellings resulting in extremely low power bills.

A guest cottage is approximately 2200 square feet with 3 bedrooms, 2 bathrooms, 2 apartment sized kitchens, 2 family rooms, a fenced dog yard and sun room/coffee room.

A heated shop offers a large workspace area with a floor drain, area for equipment storage and an open area on east side for equipment/trailer storage. The horse barn offers 3 heated stalls with corral turn outs, multiple frost-free hydrants with electrical outlets for heaters, a hay storage area, an enclosed hot sink area with washer/dryer hook up and toilet and a hayloft with ground level hay storage space with overhead door access to inside.

The 50 +/- irrigated acres are primarily watered by a new 4 tower T&L Pivot sprinkler and is currently planted in meadow grass; property is fenced with new buck and rail fence.

The property is conveniently located off Stagecoach Trail in Cody's Wapiti Valley off a quiet paved county road.