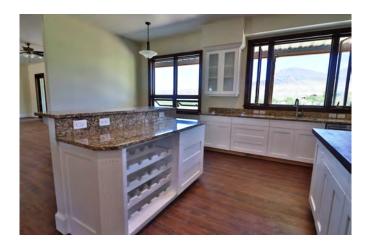

Situated along the Northfork of the Shoshone River, a world class pristine trout fishery, is a stunning 5700+- square foot home offering 4 bedrooms with 4  $\frac{1}{2}$  baths.

The home is high end featuring a spacious/modern kitchen with custom cabinets and granite countertops, Décor kitchen appliances, gas cook top, butcher block island with sink and a large pantry.

# Kitchen

Dacor appliances:

Combo convection oven/microwave Standard oven (electric) 5 burner (gas) cooktop Side/side refrigerator 1 warming drawer Elica Professional Chimney range hood Bosch dishwasher Custom cabinets with granite countertops Butcher block island with sink Pot filler at cooktop Great Room Wood burning stove/fireplace with catalytic converter Built-in cabinets