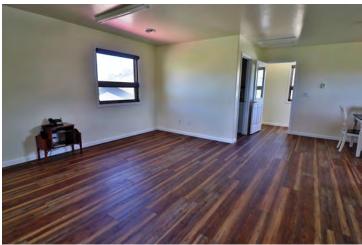

The great room offers large picture windows to capture the mountain views. Custom built in cabinets, engineered pine floors and a wood burning stove/fireplace with a catalytic converter are additional amenities in the great room.

kitchen, powder room, great room, 3 bedrooms (incl master) & 2 downstairs bathrooms: engineered pine

pantry, mudroom, laundry/dog area & upstairs bathroom: vinyl

stairs to basement & stairs to upstairs bedroom, upstairs bedroom, master closet & basement: carpet