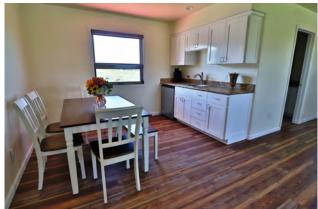

Situated along the Northfork of the Shoshone River, a world class pristine trout fishery, is a stunning 5700+- square foot home offering 4 bedrooms with 4  $\frac{1}{2}$  baths.

The home is high end featuring a spacious/modern kitchen with custom cabinets and granite countertops, Décor kitchen appliances, gas cook top, butcher block island with sink and a large pantry.

kitchen, powder room, great room, 3 bedrooms (incl master) & 2 downstairs bathrooms: engineered pine

pantry, mudroom, laundry/dog area & upstairs bathroom: vinyl

stairs to basement & stairs to upstairs bedroom, upstairs bedroom, master closet & basement: carpet