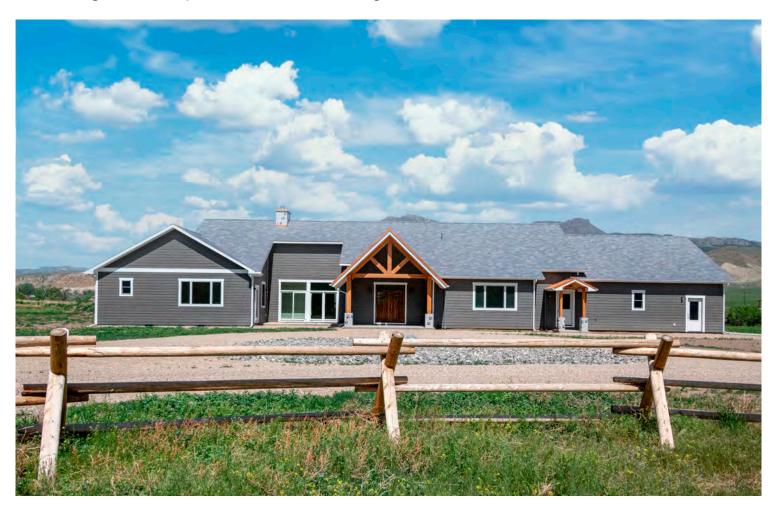

# Main House

4 bedrooms; 4 ½ baths, approx. 5700 square feet, 3 car garage, exterior siding: DiamondKote RigidStack Lap; roof: DaVinci composite ("slate" look), wind tested to 120 mph

Flooring

foyer & master bath: travertine