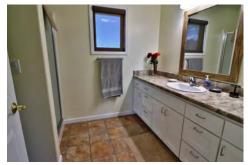

# Master Bath

His/Her set up: 2 toilets 6' soaking tub 2 showerheads in shower Custom vanity (2 sinks) Custom linen cabinet