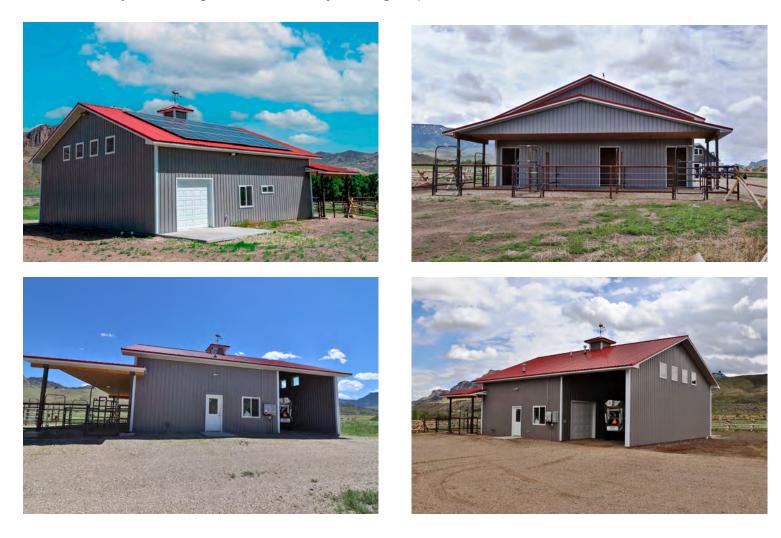

A heated shop offers a large workspace area with a floor drain, area for equipment storage and an open area on east side for equipment/trailer storage. The horse barn offers 3 heated stalls with corral turn outs, multiple frost-free hydrants with electrical outlets for heaters, a hay storage area, an enclosed hot sink area with washer/dryer hook up and toilet and a hayloft with ground level hay storage space with overhead door access to inside.

# Barn

# metal building

Set up for horses, including hay storage

3 stalls (heated) with corral turn out

Frost free hydrants at each corral (with electricity for tank heaters)

Interior has area for inside hay storage & enclosed hot sink area with washer/dryer hook-up and toilet Hayloft has storage for approx. 300 65 lb bales Water & power pulled to adjacent fenced turn out Small storage behind hay backstop in loft with overhead door