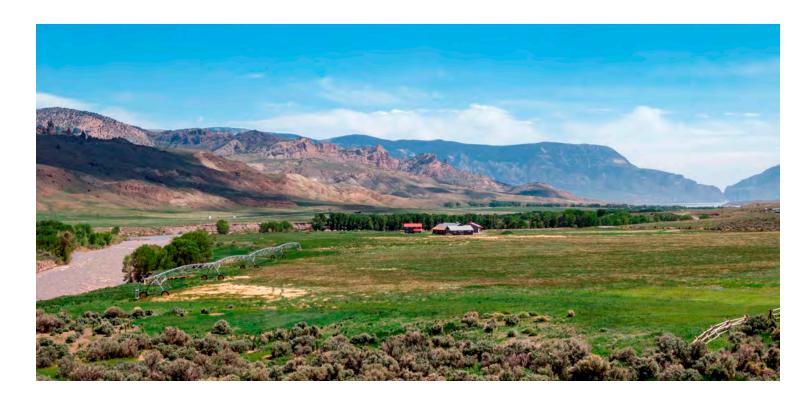

The 50 +/- irrigated acres are primarily watered by a new 4 tower T&L Pivot sprinkler and is currently planted in meadow grass; property is fenced with new buck and rail fence.

The property is conveniently located off Stagecoach Trail in Cody's Wapiti Valley off a quiet paved county road.

Endless recreational opportunities abound in Shoshone National Forest 5 minutes away including hiking, horseback riding, fishing, camping and boating on the Buffalo Bill Reservoir.

Cody, 20 minutes from this property, is home to many western cultural events.