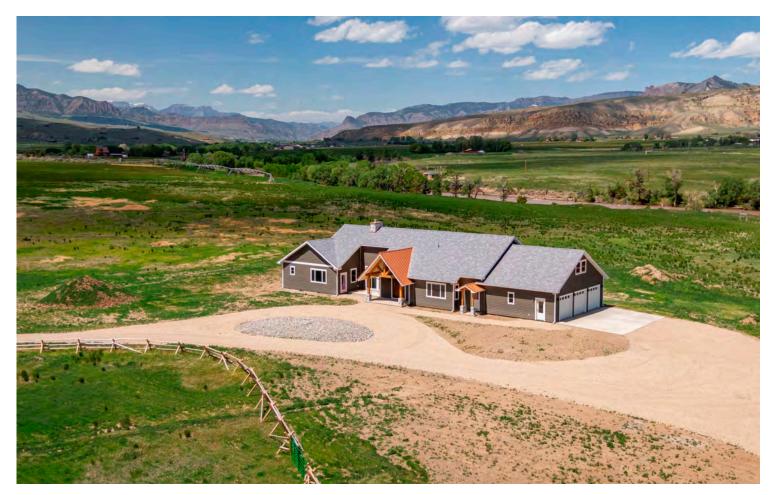

Situated along the Northfork of the Shoshone River, a world class pristine trout fishery, is a stunning 5700+- square foot home offering 4 bedrooms with 4  $\frac{1}{2}$  baths.

The home is high end featuring a spacious/modern kitchen with custom cabinets and granite countertops, Décor kitchen appliances, gas cook top, butcher block island with sink and a large pantry.

# Main House

4 bedrooms; 4 ½ baths, approx. 5700 square feet, 3 car garage, exterior siding: DiamondKote RigidStack Lap; roof: DaVinci composite ("slate" look), wind tested to 120 mph

Flooring

foyer & master bath: travertine