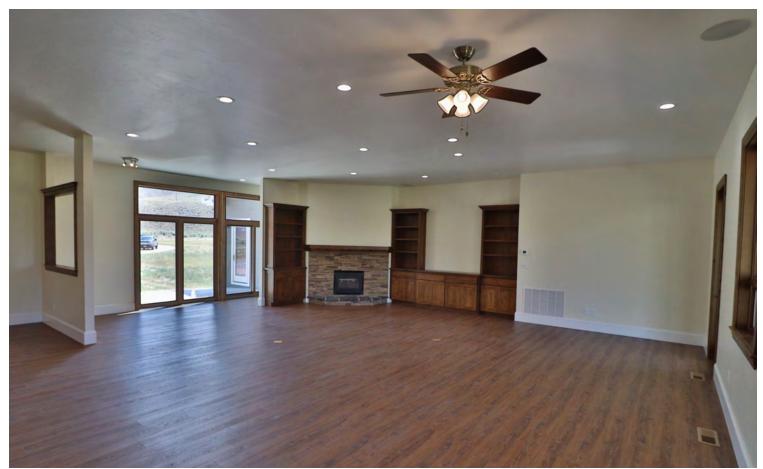

The great room offers large picture windows to capture the mountain views. Custom built in cabinets, engineered pine floors and a wood burning stove/fireplace with a catalytic converter are additional amenities in the great room.

# Kitchen

Dacor appliances:

Combo convection oven/microwave Standard oven (electric) 5 burner (gas) cooktop Side/side refrigerator 1 warming drawer Elica Professional Chimney range hood Bosch dishwasher Custom cabinets with granite countertops Butcher block island with sink Pot filler at cooktop Great Room Wood burning stove/fireplace with catalytic converter Built-in cabinets