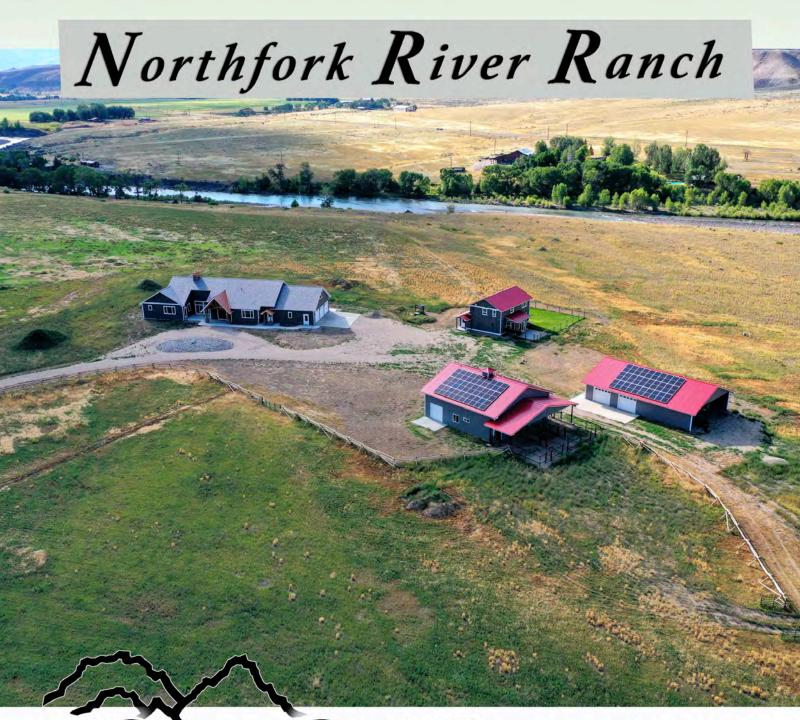

Situated along the Northfork of the Shoshone River, a world class pristine trout fishery, is a stunning 5700+- square foot home offering 4 bedrooms with 4  $\frac{1}{2}$  baths.

The home is high end featuring a spacious/modern kitchen with custom cabinets and granite countertops, Décor kitchen appliances, gas cook top, butcher block island with sink and a large pantry.

AAA

New active solar system installed. Solar power services in all dwellings resulting in extremely low power bills.

A guest cottage is approximately 2200 square feet with 3 bedrooms, 2 bathrooms, 2 apartment sized kitchens, 2 family rooms, a fenced dog yard and sun room/coffee room.

A heated shop offers a large workspace area with a floor drain, area for equipment storage and an open area on east side for equipment/trailer storage. The horse barn offers 3 heated stalls with corral turn outs, multiple frost-free hydrants with electrical outlets for heaters, a hay storage area, an enclosed hot sink area with washer/dryer hook up and toilet and a hayloft with ground level hay storage space with overhead door access to inside.

The 50 +/- irrigated acres are primarily watered by a new 4 tower T&L Pivot sprinkler and is currently planted in meadow grass; property is fenced with new buck and rail fence.

The property is conveniently located off Stagecoach Trail in Cody's Wapiti Valley off a quiet paved county road.