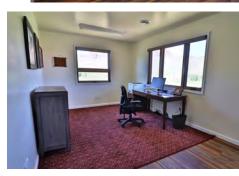

Entry with washer/dryer hook-up

Upstairs: office layout but could be utilized as living quarters

1 doored room, 1 bath, "bullpen" open space, kitchenette (sink, mini fridge), storage area

Custom window coverings both up & downstairs **Shop** 