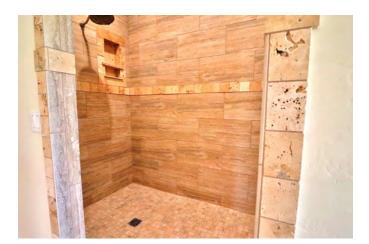

A mud room, laundry room/dog grooming area is off the kitchen with access to the garage.

The oversized master bedroom/bathroom is sure to impress you with a 6 foot soaking tub, walk in tile shower with 2 heads, 2 separate toilets and his/hers walk in closets, custom vanity with 2 sinks and a linen closet.

# Master Bath

His/Her set up: 2 toilets 6' soaking tub 2 showerheads in shower Custom vanity (2 sinks) Custom linen cabinet