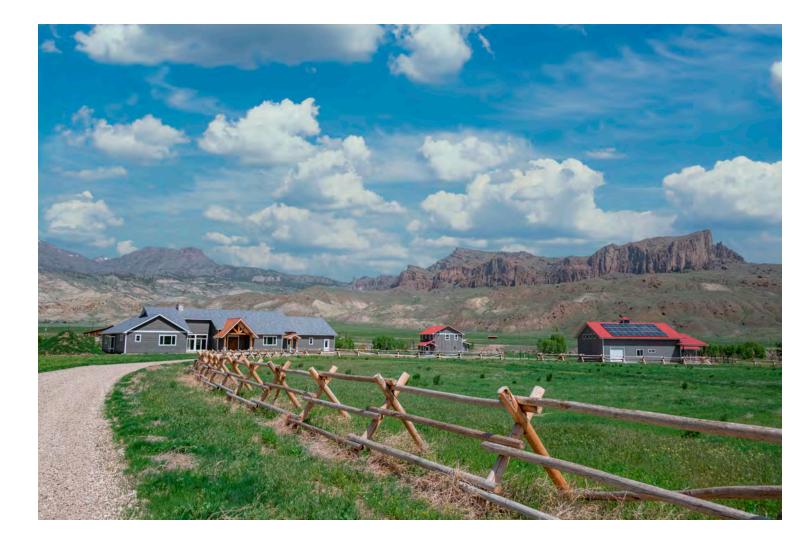

Situated along the Northfork of the Shoshone River, a world class pristine trout fishery, is a stunning 5700+- square foot home offering 4 bedrooms with 4  $\frac{1}{2}$  baths.

The home is high end featuring a spacious/modern kitchen with custom cabinets and granite countertops, Décor kitchen appliances, gas cook top, butcher block island with sink and a large pantry.

AAA

New active solar system installed. Solar power services in all dwellings resulting in extremely low power bills.

A guest cottage is approximately 2200 square feet with 3 bedrooms, 2 bathrooms, 2 apartment sized kitchens, 2 family rooms, a fenced dog yard and sun room/coffee room.

A heated shop offers a large workspace area with a floor drain, area for equipment storage and an open area on east side for equipment/trailer storage. The horse barn offers 3 heated stalls with corral turn outs, multiple frost-free hydrants with electrical outlets for heaters, a hay storage area, an enclosed hot sink area with washer/dryer hook up and toilet and a hayloft with ground level hay storage space with overhead door access to inside.

The 50 +/- irrigated acres are primarily watered by a new 4 tower T&L Pivot sprinkler and is currently planted in meadow grass; property is fenced with new buck and rail fence.

The property is conveniently located off Stagecoach Trail in Cody's Wapiti Valley off a quiet paved county road.