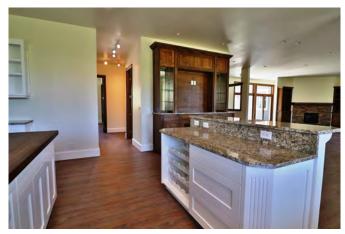

Situated along the Northfork of the Shoshone River, a world class pristine trout fishery, is a stunning 5700+- square foot home offering 4 bedrooms with 4  $\frac{1}{2}$  baths.

The home is high end featuring a spacious/modern kitchen with custom cabinets and granite countertops, Décor kitchen appliances, gas cook top, butcher block island with sink and a large pantry.

The great room offers large picture windows to capture the mountain views. Custom built in cabinets, engineered pine floors and a wood burning stove/fireplace with a catalytic converter are additional amenities in the great room.