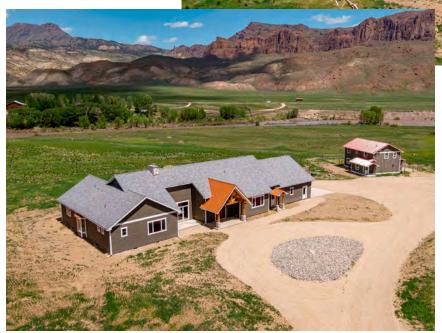

Situated along the Northfork of the Shoshone River, a world class pristine trout fishery, is a stunning 5700+- square foot home offering 4 bedrooms with 4  $\frac{1}{2}$  baths.

The home is high end featuring a spacious/modern kitchen with custom cabinets and granite countertops, Décor kitchen appliances, gas cook top, butcher block island with sink and a large pantry.

A heated shop offers a large workspace area with a floor drain, area for equipment storage and an open area on east side for equipment/trailer storage. The horse barn offers 3 heated stalls with corral turn outs, multiple frost-free hydrants with electrical outlets for heaters, a hay storage area, an enclosed hot sink area with washer/dryer hook up and toilet and a hayloft with ground level hay storage space with overhead door access to inside.

The 50 +/- irrigated acres are primarily watered by a new 4 tower T&L Pivot sprinkler and is currently planted in meadow grass; property is fenced with new buck and rail fence.

The property is conveniently located off Stagecoach Trail in Cody's Wapiti Valley off a quiet paved county road.

Endless recreational opportunities abound in Shoshone National Forest 5 minutes away including hiking, horseback riding, fishing, camping and boating on the Buffalo Bill Reservoir.

Cody, 20 minutes from this property, is home to many western cultural events.