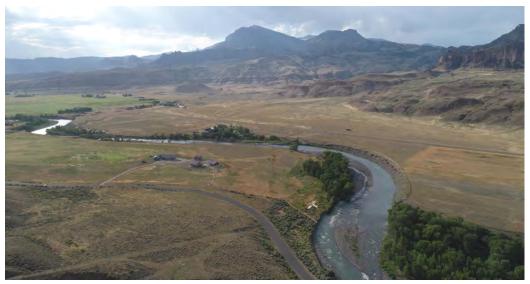

The 50 +/- irrigated acres are primarily watered by a new 4 tower T&L Pivot sprinkler and is currently planted in meadow grass; property is fenced with new buck and rail fence.

The property is conveniently located off Stagecoach Trail in Cody's Wapiti Valley off a quiet paved county road.

Endless recreational opportunities abound in Shoshone National Forest 5 minutes away including hiking, horseback riding, fishing, camping and boating on the Buffalo Bill Reservoir.

Cody, 20 minutes from this property, is home to many western cultural events.