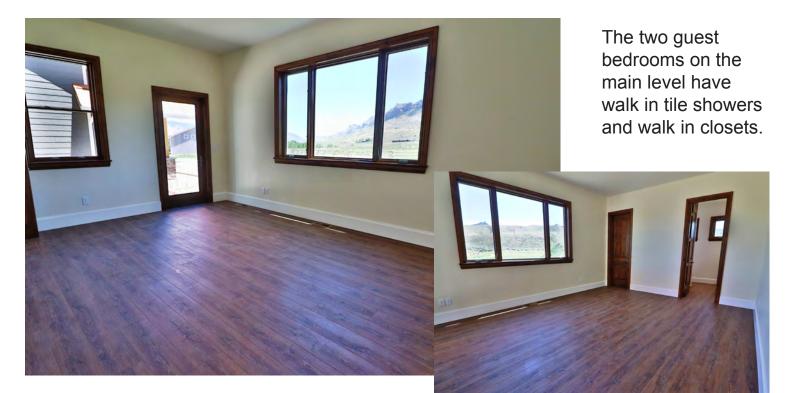

kitchen, powder room, great room, 3 bedrooms (incl master) & 2 downstairs bathrooms: engineered pine

pantry, mudroom, laundry/dog area & upstairs bathroom: vinyl

stairs to basement & stairs to upstairs bedroom, upstairs bedroom, master closet & basement: carpet