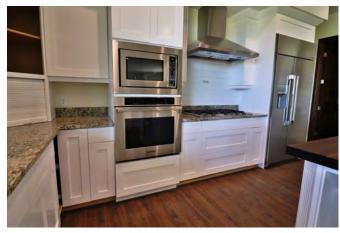

Situated along the Northfork of the Shoshone River, a world class pristine trout fishery, is a stunning 5700+- square foot home offering 4 bedrooms with 4  $\frac{1}{2}$  baths.

The home is high end featuring a spacious/modern kitchen with custom cabinets and granite countertops, Décor kitchen appliances, gas cook top, butcher block island with sink and a large pantry.

# Kitchen

Dacor appliances:

Combo convection oven/microwave Standard oven (electric) 5 burner (gas) cooktop Side/side refrigerator 1 warming drawer Elica Professional Chimney range hood Bosch dishwasher Custom cabinets with granite countertops Butcher block island with sink Pot filler at cooktop Great Room Wood burning stove/fireplace with catalytic converter Built-in cabinets