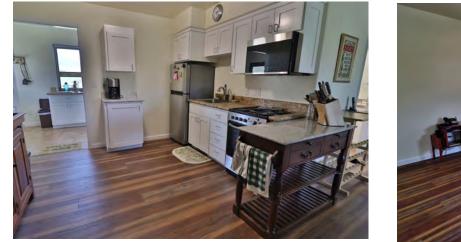

Situated along the Northfork of the Shoshone River, a world class pristine trout fishery, is a stunning 5700+- square foot home offering 4 bedrooms with 4  $\frac{1}{2}$  baths.

The home is high end featuring a spacious/modern kitchen with custom cabinets and granite countertops, Décor kitchen appliances, gas cook top, butcher block island with sink and a large pantry.

# Kitchen

Dacor appliances:

Combo convection oven/microwave Standard oven (electric) 5 burner (gas) cooktop Side/side refrigerator 1 warming drawer Elica Professional Chimney range hood Bosch dishwasher Custom cabinets with granite countertops Butcher block island with sink Pot filler at cooktop Great Room Wood burning stove/fireplace with catalytic converter Built-in cabinets