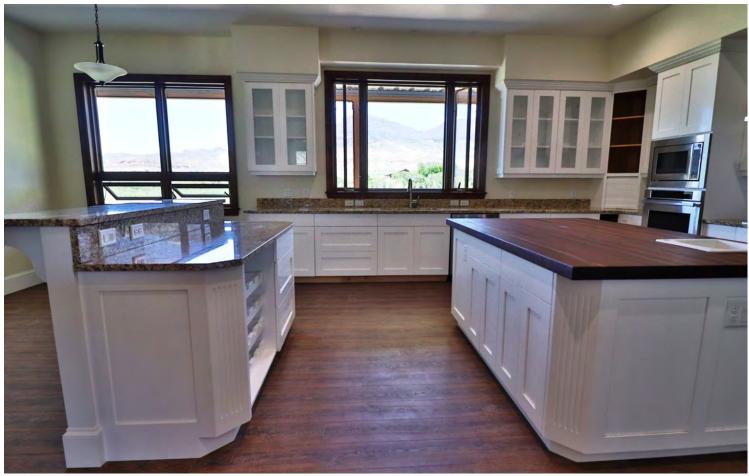

Situated along the Northfork of the Shoshone River, a world class pristine trout fishery, is a stunning 5700+- square foot home offering 4 bedrooms with 4  $\frac{1}{2}$  baths.

The home is high end featuring a spacious/modern kitchen with custom cabinets and granite countertops, Décor kitchen appliances, gas cook top, butcher block island with sink and a large pantry.

# Kitchen

Dacor appliances:

Combo convection oven/microwave Standard oven (electric) 5 burner (gas) cooktop Side/side refrigerator 1 warming drawer Elica Professional Chimney range hood Bosch dishwasher Custom cabinets with granite countertops Butcher block island with sink Pot filler at cooktop Great Room Wood burning stove/fireplace with catalytic converter Built-in cabinets