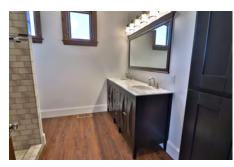

# Master Bath

His/Her set up: 2 toilets 6' soaking tub 2 showerheads in shower Custom vanity (2 sinks) Custom linen cabinet