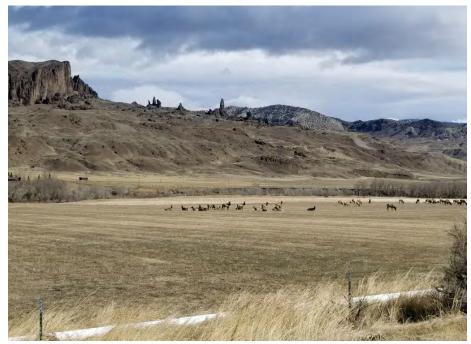

The 50 +/- irrigated acres are primarily watered by a new 4 tower T&L Pivot sprinkler and is currently planted in meadow grass; property is fenced with new buck and rail fence.

The property is conveniently located off Stagecoach Trail in Cody's Wapiti Valley off a quiet paved county road.

Endless recreational opportunities abound in Shoshone National Forest 5 minutes away including hiking, horseback riding, fishing, camping and boating on the Buffalo Bill Reservoir.

Cody, 20 minutes from this property, is home to many western cultural events.