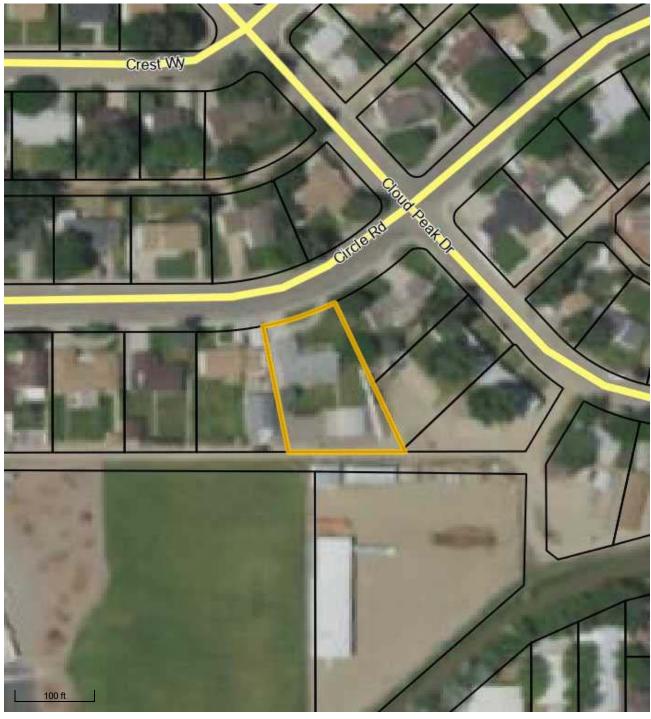

## **Washakie County Wyoming MapServer**

🚧 Highways

Rural Roads

City Streets

Other Roads

County & Town Limits 2017 Aerial Photography (1m)

Washakie County provides this map for illustrative purposes only and invokes its sovereign and governmental immunity in allowing access to or use of this data, and makes no warranties as to the validity, and assumes no liability associated with the use or misuse of this information.

printed 6/10/2019